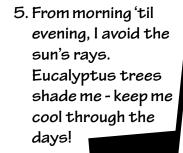

Sometimes I wear a hat and stand under a tree. I also wear sunscreen -- this animal is me!

ANSWERS: 1. Elephant 2. Meerkat 3. Hippopotamus 4. Tortoise 5. Koala