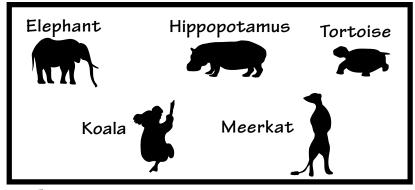

## Who am !?

Can you find the Sunwise animals? Match the animals at the right to the clue that tells how the animal protects itself from the sun's burning rays. Write the name and draw a picture of the animal in the box. And, draw yourself being Sunwise in the circle.

1. I put dirt and sand on my back to block out the sun, and drink trunks full of water, being thirsty's no fun!

2. My black eye ring "sunglasses" protect my eyes from the sun's glare. I'm the coolest "kat" around with a social flare!

3. In water and mud I love to stay. My body makes an oily pink sunscreen to protect my skin so I can play!

4. I'm low on the ground and I move real slow.

My clothing protects me from the sun

wherever I go!

Sometimes I wear a hat and stand under a tree. I also wear sunscreen -- this animal is me!

ANSWERS: 1. Elephant 2. Meerkat 3. Hippopotamus 4. Tortoise 5. Koala