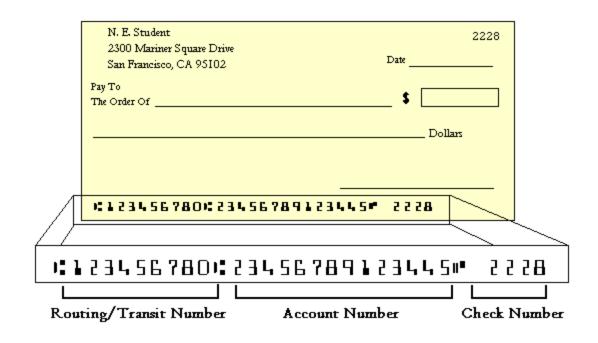

(A sample check is on the following page to assist you in locating your bank routing/transit number and your account number.)