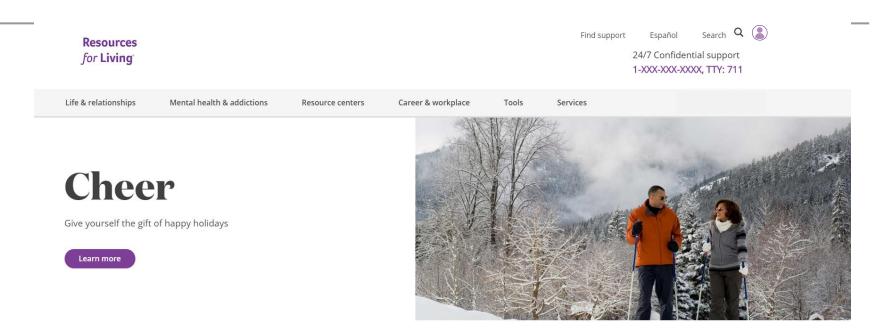

### Homepage

From the homepage, members will find information and a link to create their personal account.

#### Create your personal account

You can set up a personal account to easily find information that matches your interests. From managing stress and anxiety to childcare and more, you'll get articles, videos and other tools added to the homepage to quickly find the resources you need.