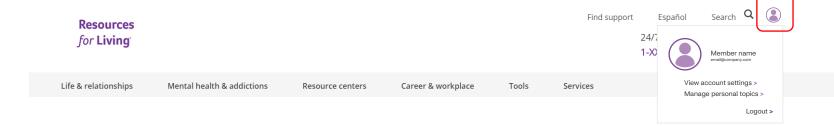

## Personal account profile

A member can change their personal profile settings at anytime by clicking on the Personal account icon and from the info drop down that appears, select "View account settings". They can also select "Manage personal topics" to edit those, or "Logout" to logout.