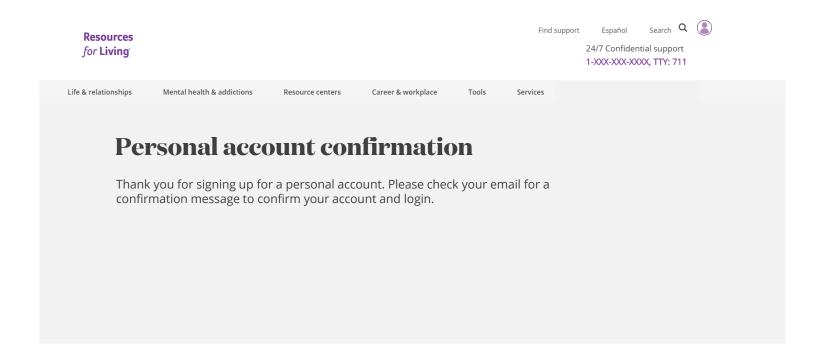

#### Personal account confirmation

Once the registration form is submitted members will see the confirmation page with instructions to check their email to confirm and login.